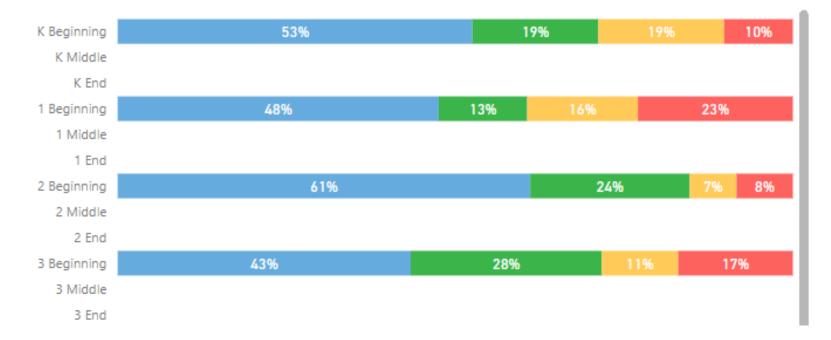

#### Pct at Benchmark: by Grade Level (2022)

Above Benchmark At Benchmark Below Benchmark Well Below Benchmark

| 2 610       |     |     |     |     |     |
|-------------|-----|-----|-----|-----|-----|
| 4 Beginning | 60% |     | 16% | 11% | 13% |
| 4 Middle    |     |     |     |     |     |
| 4 End       |     |     |     |     |     |
| 5 Beginning | 53% | 11% |     | 26% | 10% |
| 5 Middle    |     |     |     |     |     |
| 5 End       |     |     |     |     |     |
| 6 Beginning | 47% |     | 41% |     | 9%  |
| 6 Middle    |     |     |     |     |     |
| 6 End       |     |     |     |     |     |
|             |     |     |     |     |     |